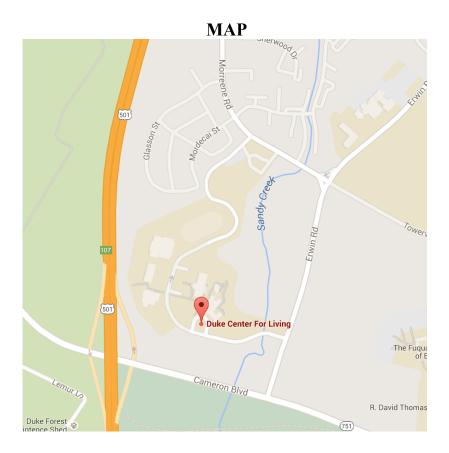

## **HUMAN PHYSIOLOGY TESTING (HPT) CORE**

The HPT Core is located on the Duke Center For Living Campus, (3475 Erwin Rd, Durham, NC) with facilities in both the Duke Aesthetic Center and the Sarah W. Stedman Nutrition and Metabolism Center.

## **Directions**

From I-85 South: Take the Durham Expressway (NC 147), then turn left on US 15-501 South toward Chapel Hill. Take the NC 751 exit and turn left. The first traffic light is Erwin Road, turn left. The entry to the Duke Center for Living is the first entryway on the left, and the only entryway between 751 and Morreene Road.

From I-85 North (or from the Durham Expressway): Take US 15-501 South toward Chapel Hill. Take the NC 751 exit and turn left. The first traffic light is Erwin Road, turn left. The entry to the Duke Center for Living is the first entryway on the left, and the only entryway between 751 and Morreene Road.

From I-40 East or West (or from Chapel Hill): Take the US 15-501 exit North toward Durham. Take the NC 751 exit and turn right. The first traffic light is Erwin Road, turn left. The entry to the Duke Center for Living is the first entryway on the left, and the only entryway between 751 and Morreene Road.